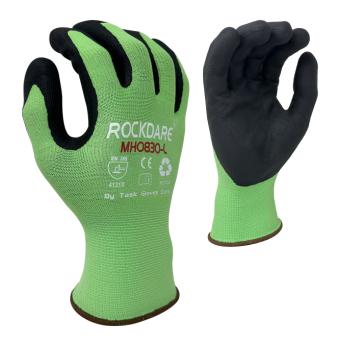

## SPECIFICATION SHEET MHO830

15G R-PET & Spandex Liner, Molecule-Foam Nitrile Palm Coated

**15 GAUGE** 

- 15G seamless knit blended liner fibers made of 90% recycled PET water bottles and 10% Elastane for comfort, finger dexterity and breathability
- Each pair is made from 1.5 PCS (500mL) P.E.T. water bottles and reduces 22.05g of CO2 emissions per pair
- Molecule-Foam nitrile palm coating has good oil-repellancy, supergrip and abrasion resistant
- Knitwrist cuff keeps debris out of the gloves